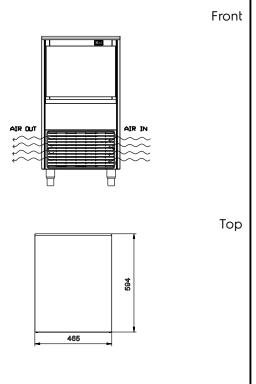

Capacity:

**Bin capacity:** ISO 9001; ISO 14001 kg

**Key Information:** 

External dimensions, Width: 465 mm
External dimensions, Depth: 595 mm
External dimensions, Height: 849 mm
Net weight: 45 kg
Output: 37 kg/day
Kind of cube: Ice Cube 22 g