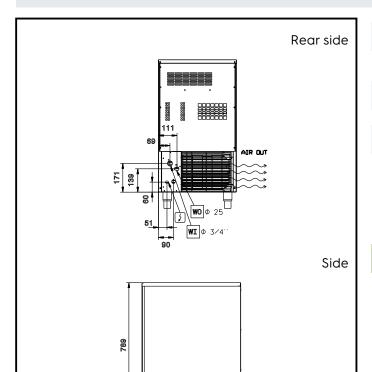

### Ice Makers Ice Cuber (22gr), 37kg/24h, 20kg bin, air-cooled

CWI1 = Cold Water inlet 1 (cleaning)

60-80

D = Drain

El = Electrical inlet (power)

**Electric** 

Supply voltage: 220-240 V/1N ph/50 Hz

Electrical power max: 0.38 kW