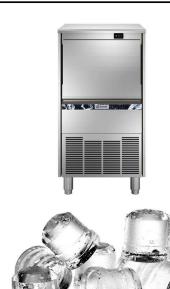

### Ice Makers Ice Cuber (22gr), 37kg/24h, 20kg bin, air-cooled

| ITEM #  |  |  |
|---------|--|--|
| MODEL # |  |  |
| NAME #  |  |  |
|         |  |  |
| SIS #   |  |  |
| AIA#    |  |  |

730302 (ICB37I20SNP)

Ice Maker, Cube (22gr), 37 kg/24h, self-contained, 20kg ice collection bin included, air-cooled